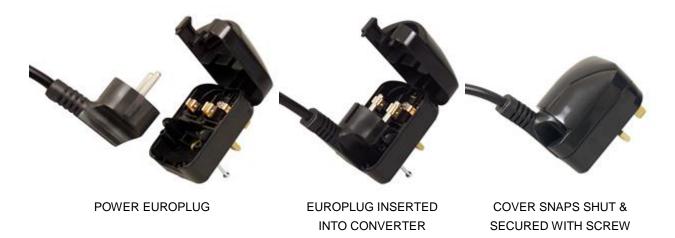

## EARTHED SCHUKO TO UK CONVERTER PLUG (SCP3):

This plug can be used for applications which require a higher voltage earthed europlug to convert to BSI363. This product will convert both straight and right angled schuko's.